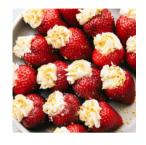

## GALENTINE'S DAY MENU PLAN



### **CHARCUTERIE**

# VALENTINE'S DAY CHARCUTERIE





**PANTRY STAPLES** 

#### DIP

# STRAWBERRY CHEESECAKE DIP



RECIPE HERE

#### SNACK

# CINNAMON POPCORN





#### RUIT

### CHEESECAKE STUFFED STRAWBERRIES





### CHOCOLATE

### OREO TRUFFLES





**PROTEIN** 

### **SHOPPING LIST**

| APE JAM (1/2 CUP)                |
|----------------------------------|
| RAWBERRY JAM (1/3 CUP)           |
| WDERED SUGAR (1/2 CUP + 1/3 CUP) |
| NILLA (1 1/2 TSP)                |
| AHAM CRACKER CRUMBS (1/4 CUP)    |
| EOS (1 14-OZ PGK)                |
| HITE CHOC CHIPS (2 CUPS)         |
| MI SWEET CHOC CHIPS (2 CUPS)     |
| POPPED POPCORN (14 CUPS, OR      |
| CUP KERNALS)                     |
| RN SYRUP (1/2 CUP)               |
| ANULATED SUGAR (1/2 CUP)         |
|                                  |

BAKING SODA (1/2 TSP)

| RED HOTS OR CINNAMON IMPERIALS   |
|----------------------------------|
| (2 5.5-OZ BOXES OR 1 1/2 CUPS)   |
| LINDOR CHOC TRUFFLES (1 8.5-OZ   |
| BAG)